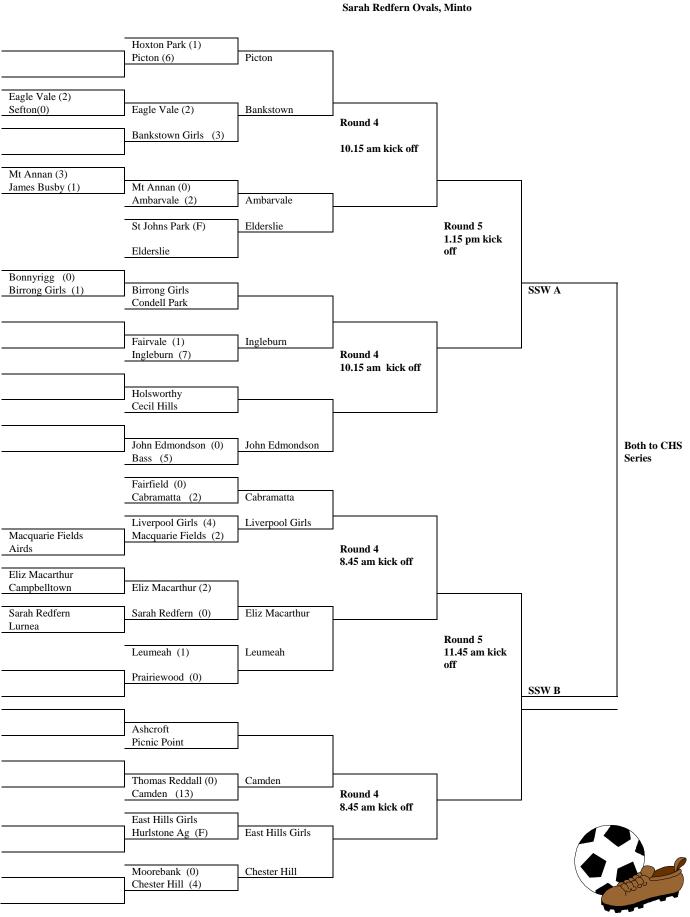

## SYDNEY SOUTH WEST GIRLS FOOTBALL KNOCKOUT 2011

**ROUNDS 4 & 5** 

27/5 CENTRAL VENUE

**ROUND 3** 

6/5

PLEASE NOTE: 1.

**ROUND 1** 

11/3

**ROUND 2** 

25/3

- $1.\ Winning\ team\ to\ email\ results\ to\ Liz\ Sculley:\ \underline{elizabeth.sculley@det.nsw.edu.au}$
- 2. Home School responsible for qualified referee and properly marked venue.
- 3. Match rules found in CHS Handbook or www.sports.det.nsw.edu.au
- 4. Results and updated draw can be found at <a href="www.nswschoolsfootball.org.au">www.nswschoolsfootball.org.au</a>
- 5. Protests must be in writing to RSO within 48 hours.
- 6. Teams not ready by central venue day will forfeit their position.